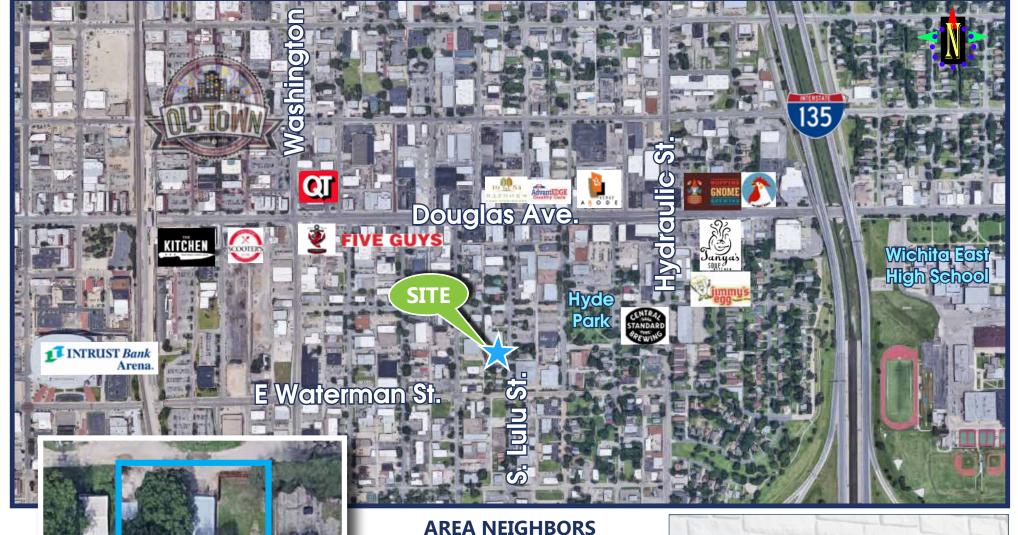

# PROPERTY FEATURES

- Close Proximity to Central Standard Brewing
- Main Building Has Been Renovated
- Granite Counters, New Flooring and Paint
- ✓ Cash Flow With New 5-Year Lease
- ✓ Single-Tenant Office User
- Close to Old Town and Downtown Wichita

**Commercial/** 

**Industrial** 

\$1,824.81

\$375,000

SITE

**Old Town** QuikTrip **INTRUST Bank Arena** Tanya's Soup Kitchen **Hopping Gnome** Jimmy's Egg **Central Standard Brewing** The Donut Whole **ABODE Venue** Razook's Furniture **Scooters Coffee** and Many More!