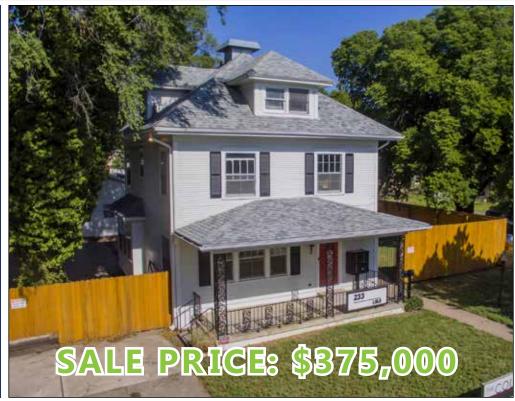

## **For Sale**

## One-of-a-Kind Home Office Conversion

233 S. Lulu Wichita, KS

### SALE INFORMATION

Building Size Lot Size Year Built

Zoning

**Taxes** 

**Sale Price** 

2,117 SF

7,121 SF

1915

**Commercial/** 

**Industrial** 

\$1,824.81

\$375,000

SITE

**Old Town** QuikTrip **INTRUST Bank Arena** Tanya's Soup Kitchen **Hopping Gnome** Jimmy's Egg **Central Standard Brewing** The Donut Whole **ABODE Venue** Razook's Furniture **Scooters Coffee** and Many More!